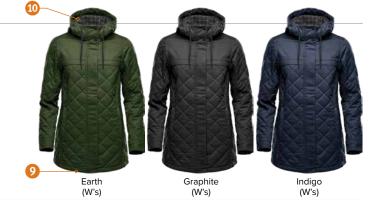

TURES**

- 1 Diamond quilted polyfill
- 2 Centre front zipper and snap closure placket
- Hand warmer pockets (Zippered W's)
- Internal chest pocket
- 6 Collar stand
- **6** Cuff plackets with button closure
- Flapped chest pockets with snap closures (M's)
- Operation access
- 9 3/4 length (W's)
- Adjustable attached hood (W's)

#### **FABRICATION**

100% cotton twill, 7.31oz/yd $^2$  (USA) / 248gsm (CDN) with 65% polyester, 35% cotton body lining with 100% polyester sleeve lining

MEN'S SIZING S-3XL (Graphite S-6XL)
WOMEN'S SIZING XS-2XL (Graphite XS-3XL)

#### **CARTON SPECIFICATIONS**

MEN'S Dimensions: 37cm W x 42cm H x 64cm L

Mass: 14kg Carton Qty: 12

WOMEN'S Dimensions: 27cm W x 44cm H x 62cm L

Mass: 10kg Carton Qty: 6





# COLOURWAYS:



Earth Graphite Indigo (M's) (M's) (M's)



## SIZING:

| MEN'S                                              | S     | М     | L     | XL    | 2XL   | 3XL    | 4XL    | 5XL    |
|----------------------------------------------------|-------|-------|-------|-------|-------|--------|--------|--------|
| 1/2 Chest Width (25mm below armhole, flat measure) | 52.00 | 56.00 | 59.50 | 63.50 | 67.50 | 71.00  | 75.00  | 78.50  |
| Back Length (Centre back neck seam to hem)         | 72.50 | 75.00 | 77.50 | 80.00 | 82.50 | 84.00  | 85.00  | 86.50  |
| Sleeve Length (CB neck to SP, to cuff) short       | 92.50 | 94.00 | 95.50 | 96.50 | 98.00 | 100.50 | 101.50 | 103.00 |

| WOMEN'S                                            | XS    | S     | М     | L     | XL    | 2XL   | 3XL   |
|----------------------------------------------------|-------|--