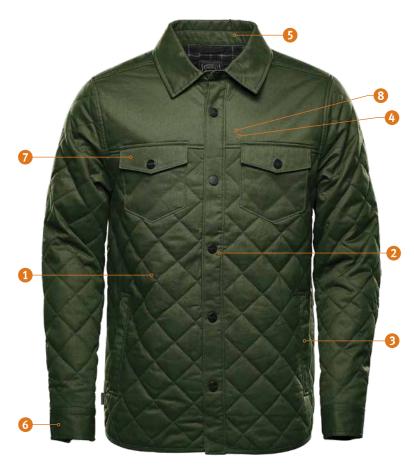

### **FEATURES**

- 1 Diamond quilted polyfill
- 2 Centre front zipper and snap closure placket
- Hand warmer pockets (Zippered W's)
- Internal chest pocket
- 6 Collar stand
- **6** Cuff plackets with button closure
- Flapped chest pockets with snap closures (M's)
- Operation access
- 9 3/4 length (W's)
- Adjustable attached hood (W's)