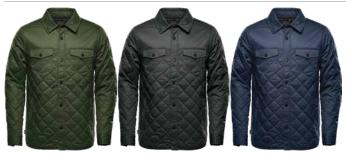

e waist in on the women's style.

### **FEATURES**

- 1 Diamond quilted polyfill
- 2 Centre front zipper and snap closure placket
- Hand warmer pockets (Zippered W's)
- Internal chest pocket
- 6 Collar stand
- **6** Cuff plackets with button closure
- Flapped chest pockets with snap closures (M's)
- Operation access
- 9 3/4 length (W's)
- Adjustable attached hood (W's)

#### **FABRICATION**

100% cotton twill, 7.31oz/yd $^2$  (USA) / 248gsm (CDN) with 65% polyester, 35% cotton body lining with 100% polyester sleeve lining

MEN'S SIZING S-3XL (Graphite S-6XL)
WOMEN'S SIZING XS-2XL (Graphite XS-3XL)

#### **CARTON SPECIFICATIONS**

MEN'S Dimensions: 37cm W x 42cm H x 64cm L

Mass: 14kg Carton Qty: 12

WOMEN'S Dimensions: 27cm W x 44cm H x 62cm L

Mass: 10kg Carton Qty: 6





# COLOURWAYS:



Earth Graphite Indigo (M's) (M's) (M's)



## SIZING:

| MEN'S                                              | S     | М     | L     | XL    | 2XL   | 3XL    | 4XL    | 5XL    |
|----------------------------------------------------|-------|-------|-------|-------|-------|--------|--------|--------|
| 1/2 Chest Width (25mm below armhole, flat measure) | 52.00 | 56.00 | 59.50 | 63.50 | 67.50 | 71.00  | 75.00  | 78.50  |
| Back Length (Centre back neck seam to hem)         | 72.50 | 75.00 | 77.50 | 80.00 | 82.50 | 84.00  | 85.00  | 86.50  |
| Sleeve Length (CB neck to SP, to cuff) short       | 92.50 | 94.00 | 95.50 | 96.50 | 98.00 | 100.50 | 101.50 | 103.00 |

| WOMEN'S                                            | XS    | S     | М     | L     | XL    | 2XL   | 3XL   |
|--------------------